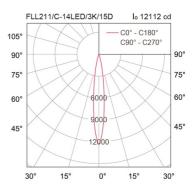

### Specification

| opcomouton         |                                |
|--------------------|--------------------------------|
| Housing            | Die-cast aluminium             |
| Finishing          | Powder coated in black         |
| Lens               | Clear toughened glass          |
| Gasket             | Silicone rubber                |
| Dimension          | 108x160x271 mm.                |
| Mounting           | Clamp with pipe (OD 48/60 mm.) |
| Power              | 14W                            |
| Light Source       | LED-COB                        |
| Colour Temperature | 3000/4000K                     |
| Luminaire Output   | 1190 lm                        |
| Beam Angle         | 15/24/40 degree                |
| Control Gear       | Built-in driver                |
| Power Supply       | 220-240VAC,50Hz                |
| Power Factor       | >0.9                           |
| Insulation Class   | 1                              |
| IP Rating          | 66                             |
| Luminaire Lifetime | 50,000 hrs.                    |
| Equivalent         | PAR30 100W                     |
|                    |                                |