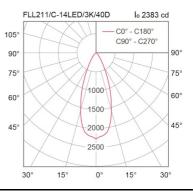

### Specification

| opcomouton         |                                |
|--------------------|--------------------------------|
| Housing            | Die-cast aluminium             |
| Finishing          | Powder coated in black         |
| Lens               | Clear toughened glass          |
| Gasket             | Silicone rubber                |
| Dimension          | 108x160x271 mm.                |
| Mounting           | Clamp with pipe (OD 48/60 mm.) |
| Power              | 14W                            |
| Light Source       | LED-COB                        |
| Colour Temperature | 3000/4000K                     |
| Luminaire Output   | 1190 lm                        |
| Beam Angle         | 15/24/40 degree                |
| Control Gear       | Built-in driver                |
| Power Supply       | 220-240VAC,50Hz                |
| Power Factor       | >0.9                           |
| Insulation Class   | 1                              |
| IP Rating          | 66                             |
| Luminaire Lifetime | 50,000 hrs.                    |
| Equivalent         | PAR30 100W                     |
|                    |                                |