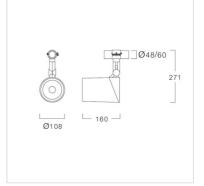

### Specification

| opcomouton         |                                |
|--------------------|--------------------------------|
| Housing            | Die-cast aluminium             |
| Finishing          | Powder coated in black         |
| Lens               | Clear toughened glass          |
| Gasket             | Silicone rubber                |
| Dimension          | 108x160x271 mm.                |
| Mounting           | Clamp with pipe (OD 48/60 mm.) |
| Power              | 14W                            |
| Light Source       | LED-COB                        |
| Colour Temperature | 3000/4000K                     |
| Luminaire Output   | 1190 lm                        |
| Beam Angle         | 15/24/40 degree                |
| Control Gear       | Built-in driver                |
| Power Supply       | 220-240VAC,50Hz                |
| Power Factor       | >0.9                           |
| Insulation Class   | 1                              |
| IP Rating          | 66                             |
| Luminaire Lifetime | 50,000 hrs.                    |
| Equivalent         | PAR30 100W                     |
|                    |                                |