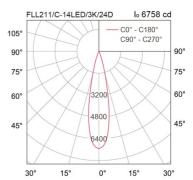

### Specification

| opcomouton         |                                |
|--------------------|--------------------------------|
| Housing            | Die-cast aluminium             |
| Finishing          | Powder coated in black         |
| Lens               | Clear toughened glass          |
| Gasket             | Silicone rubber                |
| Dimension          | 108x160x271 mm.                |
| Mounting           | Clamp with pipe (OD 48/60 mm.) |
| Power              | 14W                            |
| Light Source       | LED-COB                        |
| Colour Temperature | 3000/4000K                     |
| Luminaire Output   | 1190 lm                        |
| Beam Angle         | 15/24/40 degree                |
| Control Gear       | Built-in driver                |
| Power Supply       | 220-240VAC,50Hz                |
| Power Factor       | >0.9                           |
| Insulation Class   | 1                              |
| IP Rating          | 66                             |
| Luminaire Lifetime | 50,000 hrs.                    |
| Equivalent         | PAR30 100W                     |
|                    |                                |