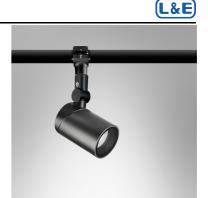

#### Application

Floodlight is designed to illuminate building facade, building security,indoor and outdoor stadiums, monuments,statues,exhibition halls,shopping centers,showrooms,display areas, residences,etc.

### Specification

| opcomouton         |                                |
|--------------------|--------------------------------|
| Housing            | Die-cast aluminium             |
| Finishing          | Powder coated in black         |
| Lens               | Clear toughened glass          |
| Gasket             | Silicone rubber                |
| Dimension          | 108x160x271 mm.                |
| Mounting           | Clamp with pipe (OD 48/60 mm.) |
| Power              | 14W                            |
| Light Source       | LED-COB                        |
| Colour Temperature | 3000/4000K                     |
| Luminaire Output   | 1190 lm                        |
| Beam Angle         | 15/24/40 degree                |
| Control Gear       | Built-in driver                |
| Power Supply       | 220-240VAC,50Hz                |
| Power Factor       | >0.9                           |
| Insulation Class   | 1                              |
| IP Rating          | 66                             |
| Luminaire Lifetime | 50,000 hrs.                    |
| Equivalent         | PAR30 100W                     |
|                    |                                |